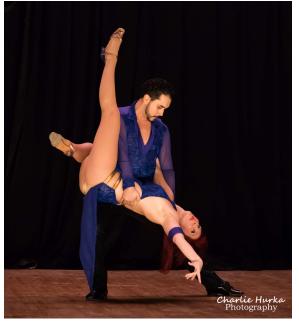

### **Pittsburgh Salsa Roundtable**

First started in 2012, the Pittsburgh Salsa Roundtable annually conducts Salsa Fuego - a weekend congress of Latin dance comprising performances, competitions social dances, and workshops - featuring National Level dance instruction and World Champion performance talent.

#### **Attendance**

In 2017, more than 450 attendees – ranging in ages from 18 to 65+ of all ethnic and racial backgrounds, professionals, and nationalities – participated in Salsa Fuego. More than two-dozen studios were represented in the performances and judged dance competitions. 2017 featured more than 30 hours of dance instruction by World Champions and top talent from seven states, Canada, and Sweden.