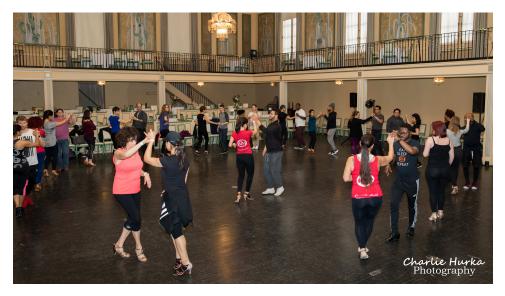

#### **Attendance**

In 2017, more than 450 attendees – ranging in ages from 18 to 65+ of all ethnic and racial backgrounds, professionals, and nationalities – participated in Salsa Fuego. More than two-dozen studios were represented in the performances and judged dance competitions. 2017 featured more than 30 hours of dance instruction by World Champions and top talent from seven states, Canada, and Sweden.

### What's happening in 2018?

Salsa Fuego 2018 will be held on January 12 – 14 at the Twentieth Century Club. We are looking to increase attendance, variety of dance work-shops, and number of performers and competitors. With your support, we are also seeking to add live music for social dances, which will both add to the richness of the event and increase attendance.