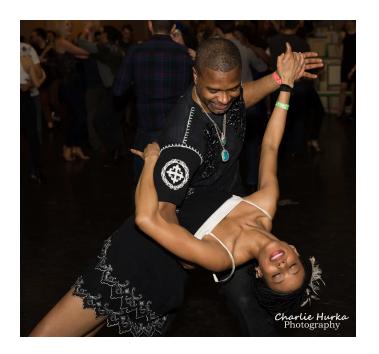

### **Pittsburgh Salsa Roundtable**

First started in 2012, the Pittsburgh Salsa Roundtable annually conducts Salsa Fuego - a weekend congress of Latin dance comprising performances, competitions social dances, and workshops - featuring National Level dance instruction and World Champion performance talent.

#### **Attendance**

In 2017, more than 450 attendees – ranging in ages from 18 to 65+ of all ethnic and racial backgrounds, professionals, and nationalities – participated in Salsa Fuego. More than two-dozen studios were represented in the performances and judged dance competitions. 2017 featured more than 30 hours of dance instruction by World Champions and top talent from seven states, Canada, and Sweden.